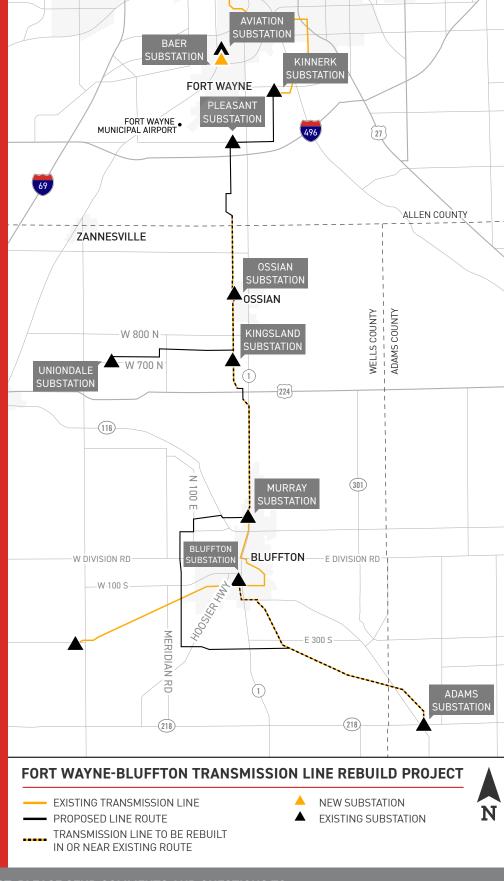

# FORT WAYNE-BLUFFTON TRANSMISSION LINE REBUILD PROJECT Indiana Michigan Power (I&M) officials plan power grid

improvements to increase reliability for customers in northern Indiana. The Fort Wayne- Bluffton Transmission Line Rebuild Project involves updating about 26 miles of electric transmission line, including 4 miles of new 69-kilovolt (kV) about 12 miles of new double-circuit 69/138-kV power line and building a new substation.

## **WHAT**

The project involves:

- Updating approximately 26 miles of power line between Bluffton and Fort Wayne
- Building a proposed 12-mile power line connecting Murray Substation with lines south of Bluffton. This double-circuit line is planned to operate at 69-kilovolts (kV) with one circuit built to 138-kV standards
- Building a proposed 4-mile 69-kV power line to provide looped service between the Uniondale and Kingsland substations
- Building Baer Substation in Fort Wayne, near the Baer Road and Baer Field Thruway intersection

### **WHERE**

The project area includes:

- · Cities of Fort Wayne and Bluffton
- Townships of Liberty Center, Ossian, Uniondale and Yoder
- Counties of Adams,
   Wells and Allen