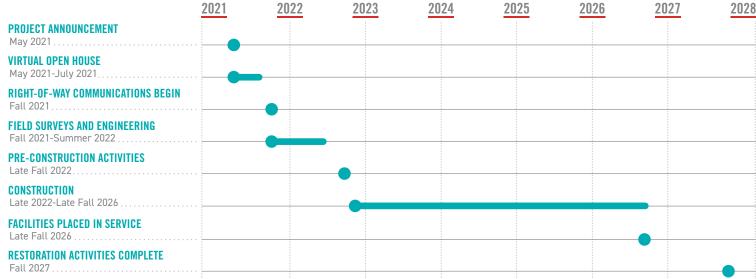

proposed 4-mile 69-kV power line to provide looped service between the Uniondale and Kingsland substations
- Building Baer Substation in Fort Wayne, near the Baer Road and Baer Field Thruway intersection

# WHY

Crews plan to replace the deteriorating wooden poles from the 1950s with modern steel poles. This improvement reduces the need for frequent equipment maintenance and improves the line's operational performance. The proposed substation and new transmission lines help reduce the likelihood of larger, community sustained outages and ensures reliable electric service to the community.

### **WHERE**

The project area includes:

- · Cities of Fort Wayne and Bluffton
- Townships of Liberty Center, Ossian, Uniondale and Yoder
- Counties of Adams,
   Wells and Allen



# PROJECT SCHEDULE



### TYPICAL STRUCTURES

The project involves installing steel poles.

Typical Pole Height: Approximately 75-100 feet\* Typical Right-of-Way Width: Approximately 60-100 feet\*

\*Exact structure, height and right-of-way requirements may vary





I&M VALUES YOUR INPUT ABOUT THIS PROJECT. PLEASE SEND COMMENTS AND QUESTIONS TO:



🔀 Indiana Michigan Power I&M Outreach Team P.O. Box 60 Fort Wayne, IN 46801



IM\_Outreach@aep.com



833-441-2260



IndianaMichiganPower.com/FortWayneBluffton