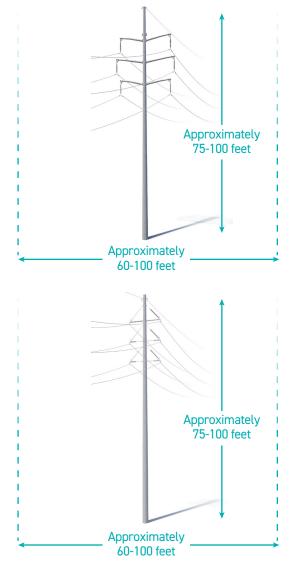

### TYPICAL STRUCTURES

The project involves installing steel poles.

Typical Pole Height: Approximately 75-100 feet\* Typical Right-of-Way Width: Approximately 60-100 feet\*

\*Exact structure, height and right-of-way requirements may vary